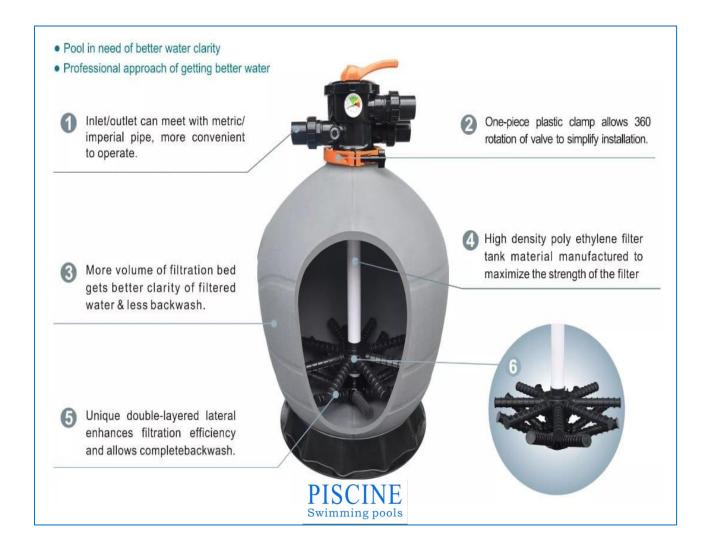

Pools in need of better water clarity! Professional approach of getting better water!

Inlet/outlet can meet with metric/imperial pipe, more convenient to operate.

SS clamp allows 360 rotation of valve to simplify installation.

More volume of filtration bed gets better clarity of filtered water & less backwash.

High density poly ethylene filter tank material manufactured to maximize the strength of the filter.

Unique double-layered lateral enhances filtration efficiency and allows complete backwash.