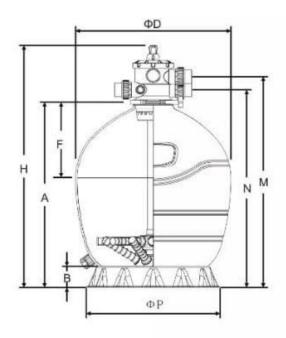

# **Product Parameters**

|        | SDG-17 | SDG-20 | SDG-24 |  |
|--------|--------|--------|--------|--|
| ΦD(mm) | 425    | 500    | 600    |  |
| H(mm)  | 767    | 890    | 983    |  |
| B(mm)  | 75     | 75     | 75     |  |
| A(mm)  | 526    | 650    | 743    |  |
| ΦP(mm) | 390    | 390    | 390    |  |
| N(mm)  | 579    | 702    | 795    |  |
| M(mm)  | 635    | 758    | 850    |  |
| F(mm)  | 195    | 236    | 285    |  |