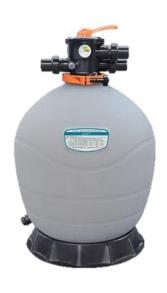

# **POOL SAND FILTER**

# PLASTIC SAND FILTER "ORANGE"

## **POOL SAND FILTER**

# PLASTIC SAND FILTER

#### "ORANGE"

Made of high density poly ethylene material and integration of blow molding technology. HDPE filter tank is compatible for many different weather conditions. Unique structural design gets the best clarity of filtered water and a better backwash.

Pools in need of better water clarity! Professional approach of getting better water!

Inlet/outlet can meet with metric/imperial pipe, more convenient to operate.

SS clamp allows 360 rotation of valve to simplify installation.

More volume of filtration bed gets better clarity of filtered water & less backwash.

High density poly ethylene filter tank material manufactured to maximize the strength of the filter.

Unique double-layered lateral enhances filtration efficiency and allows complete backwash.